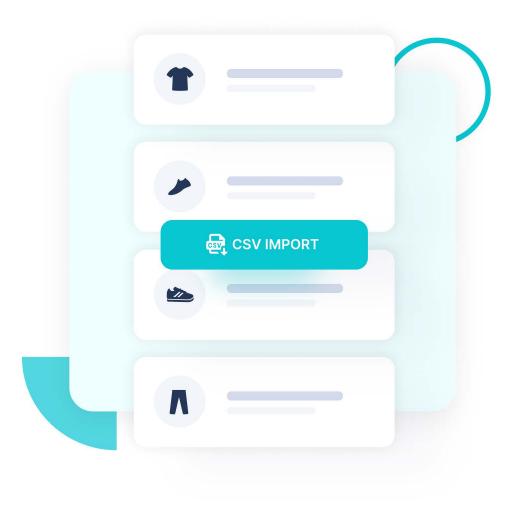

## Efficient Order Management

Once your application is integrated, Orders will automatically download orders from all configured eCommerce platforms and marketplaces.

Alternatively, manually add orders, or import orders from a CSV file and save your mapping templates for future use. You can then ship these orders via your current workflow and pass the fulfilment information back to Orders to confirm fulfilment on the channel.

Easily navigate your stock with our smart filters, create new products, or download them in bulk via a CSV template.

Despatch Cloud