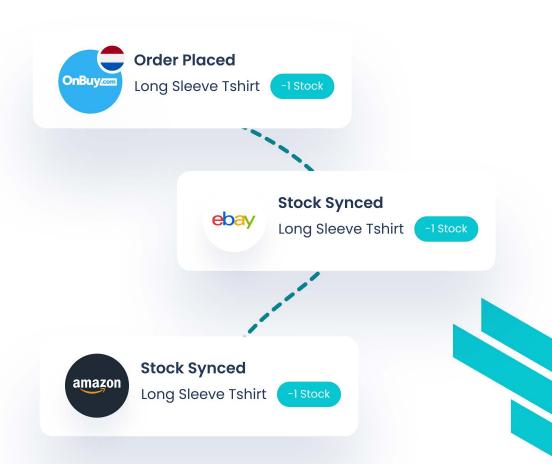

## **Smart Stock Control\*\***

Save time syncing stock and orders across multiple channels.

With Orders, you get end-to-end visibility of all your stock across multiple channels in one simple, user-friendly interface.

When you enable stock control, the system will automatically download your stock from all integrated channels and update it every time an order is fulfilled. This means less time and effort spent by you manually updating your stock, and more time doing business.