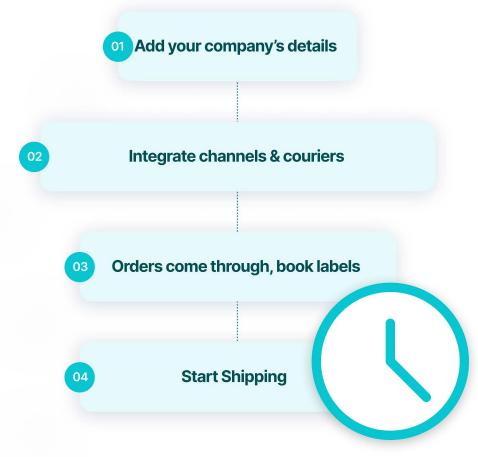

## Start Shipping Immediately

Configure your entire business operation and get it up and running in less than 30 minutes.

From setting up your company's profile and preferences to channel and courier integration, Orders makes it easy for you to customise the system to your business needs.