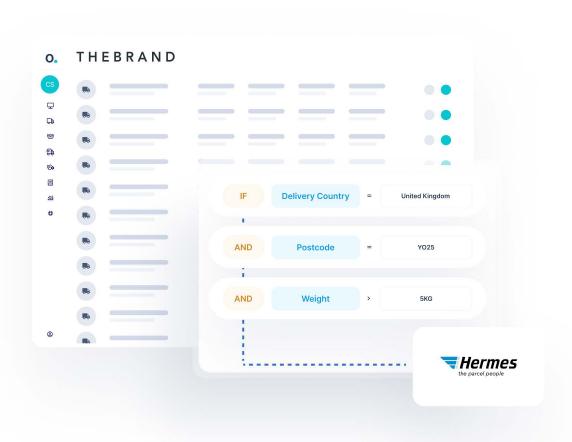

## **Shipping Rules**

With Orders, you can set up shipping rules configured by weight,

order value, postcode zones, dimensions, country and more.

The best part? If you experience any issues with a courier, you can switch out the courier for that rule and be generating labels with an alternative courier immediately, with zero reconfiguration or coding and, best of all, without contacting us. You have full control!